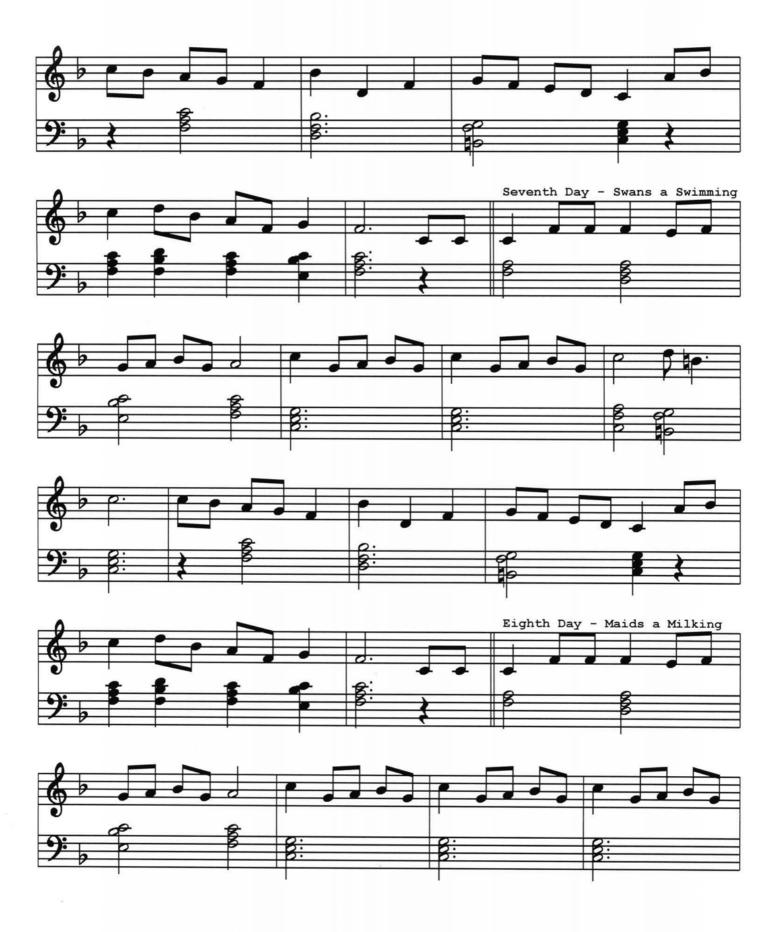

## The Twelve Days of Christmas

1780 Christmas Carol Arranged William Wallace Copyright © 2006