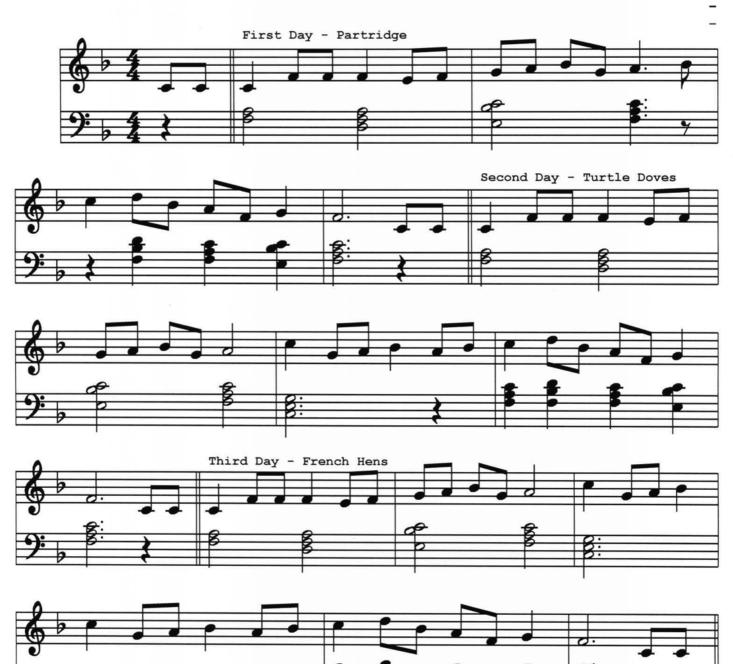

## The Twelve Days of Christmas

1780 Christmas Carol Arranged William Wallace Copyright © 2006