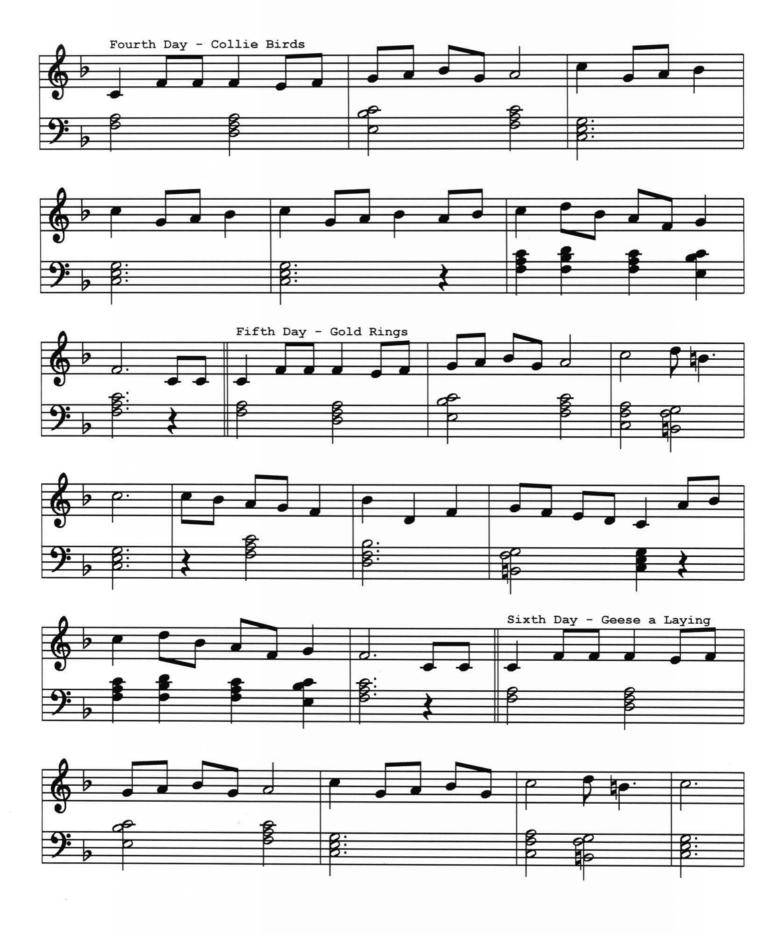

## The Twelve Days of Christmas

1780 Christmas Carol Arranged William Wallace Copyright © 2006