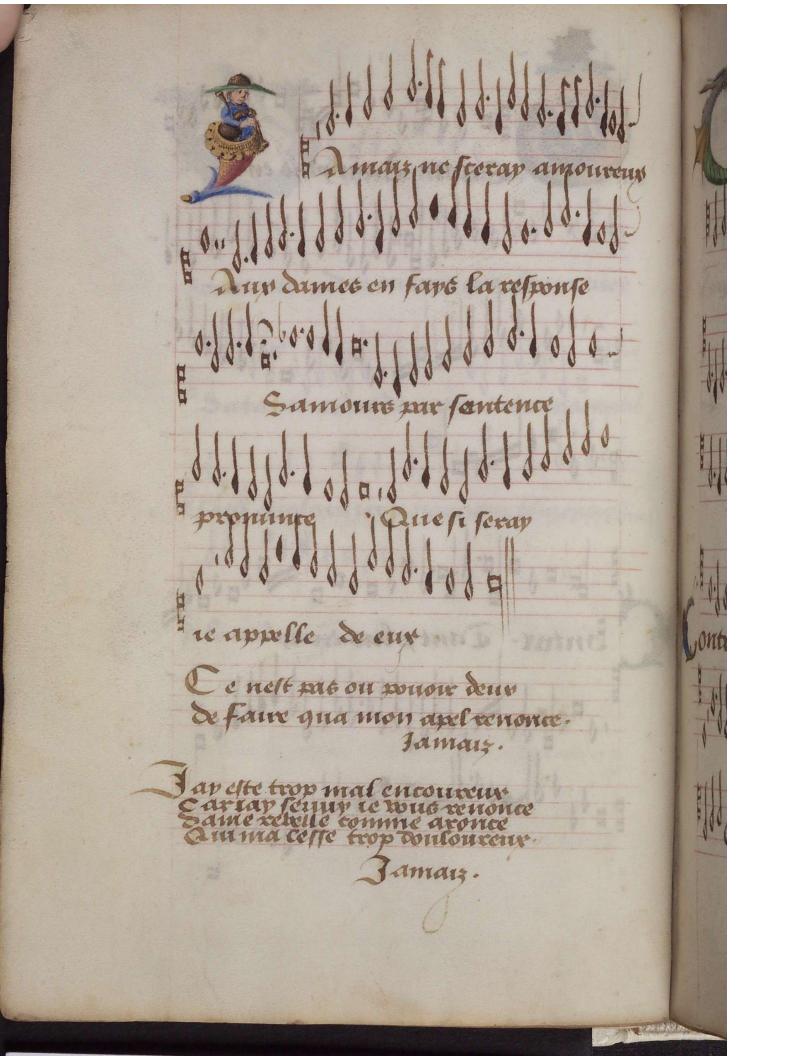

加

me

onal

N N

ilan damours despouenen de Que penses tu quat adacte ton retoner als perelleur puffage on at este par dien in net prosage. Se defeantliste en semage descent. Adule top employe tez ema sent a ten nauter et ton cas noute et sent Cap les lopante ne lont me amantage Fam damours. e ne le fais des fors leure em a scens tu mandonis et de tous abseno Ce sue te dis eschene ton soumaire Ou austrement in es de raison sans 'Yam damour 6.