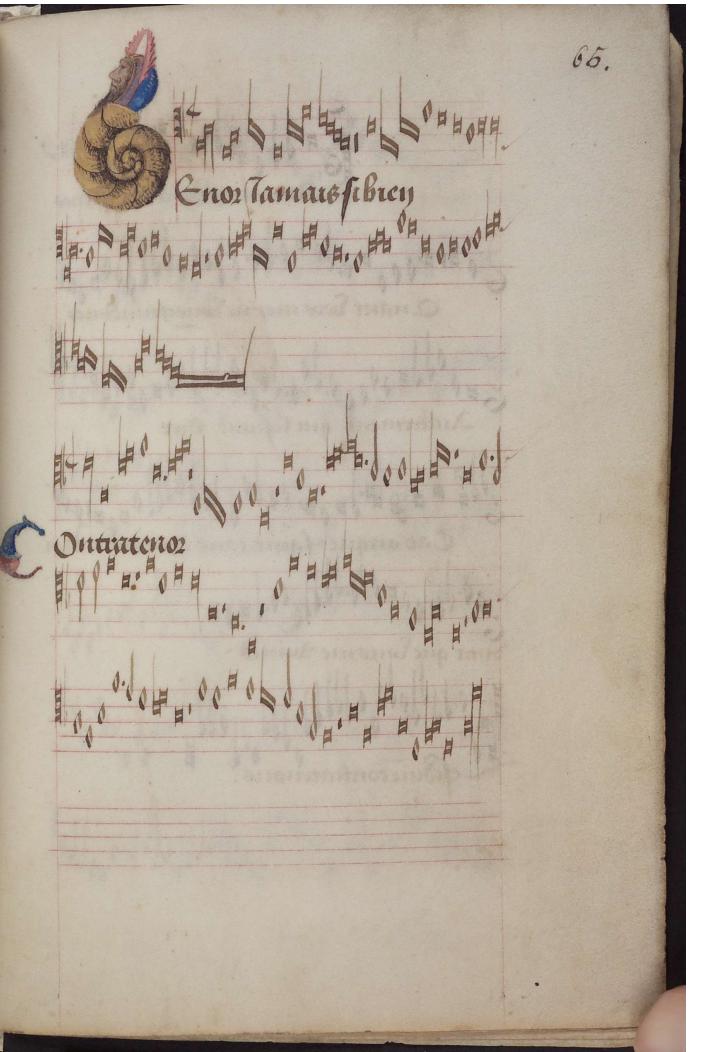

18. stood 18 le lapini before the

E0019109999-1109 - 1109,9999999999999 Bury Eontraterior Fout upur mod 

que la nest attende ar tous austres en sont casses Le same toppsus que 77. 27 ue chafain luffi a uffe regnon Sejorter a eux destire de mon nom Lune perfe laultre Blanche. Dlus que taman de salunde De tendrap et de si pres Que nou rera sien par er pres Que toussours son fait samande la que tone.

tende. Enor da specim ne a M 114 E = H H E 00.999 H 1000 H H B B G O H 

Te, ref duc De bourbon duff applant que hector de ur mon seul Je ne wuldwie quanou Se bre amour le don S evort le surplus de ma sope. Et fussere. Sur toutes vienet sque in merope Sur toutes vien et semurope su la dieu ne me sus purcon et fuffer.