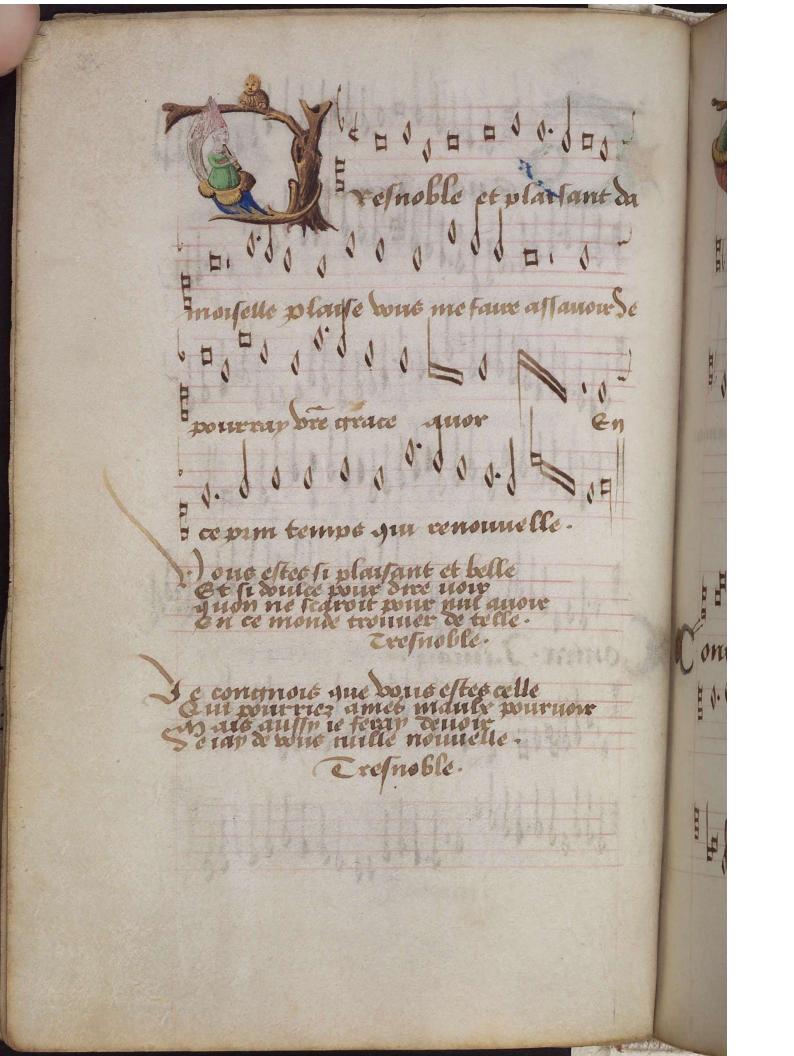

Herzog August Pibliothel Walfach :44.1

34 mcortanfia. Incortactia

Ar le regart de we beauly z de so mamtien bel et irent Loud Lette vien humblement mor presenter on amoureux. e Dostar amour sino desireux Et tout mon wulou se consent par le teaf one mor veteme apresent Pour Poste amp enticiement Et re le semp en tous heux par le Venant,