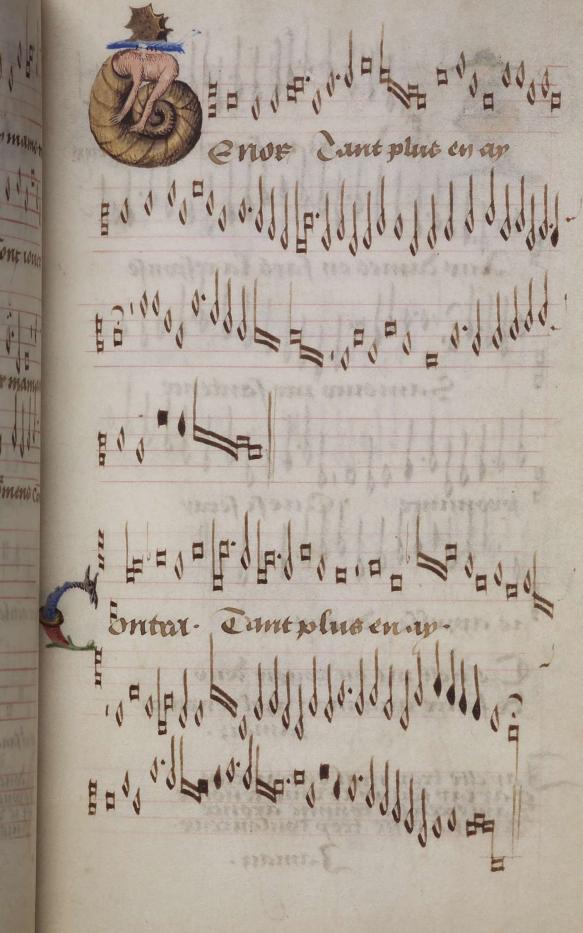

18. stood 18 le lapini before the

E0019109999-1109 - 1109,9999999999999 Bury Eontraterior Fout upur mod 

que la nest attende ar tous austres en sont casses Le same toppsus que 77. 27 ue chafain luffi a uffe regnon Sejorter a eux destire de mon nom Lune perfe laultre Blanche. Dlus que taman de salunde De tendrap et de si pres Que nou rera sien par er pres Que toussours son fait samande la que tone.