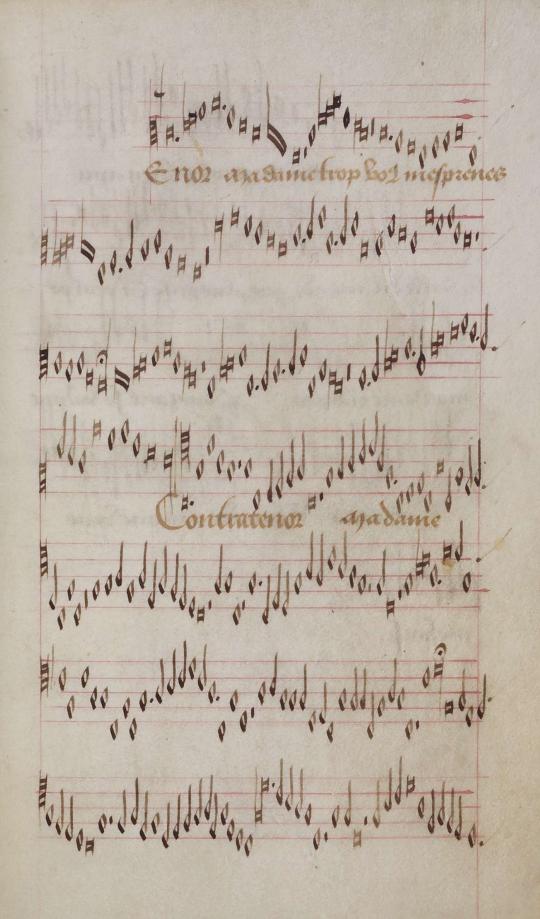

Same trop Bour metorone 10=14.00 = 0.00 = 0.00.0 000000 = 0=1. Aulterment qui losewit 

中

May all

THE MAN

Elle De papler Brenapu Celledy monde, que plus prif & fruit po Donetant fe Solone ma Same clames. Sames Me curke pas que Bous mefpule.