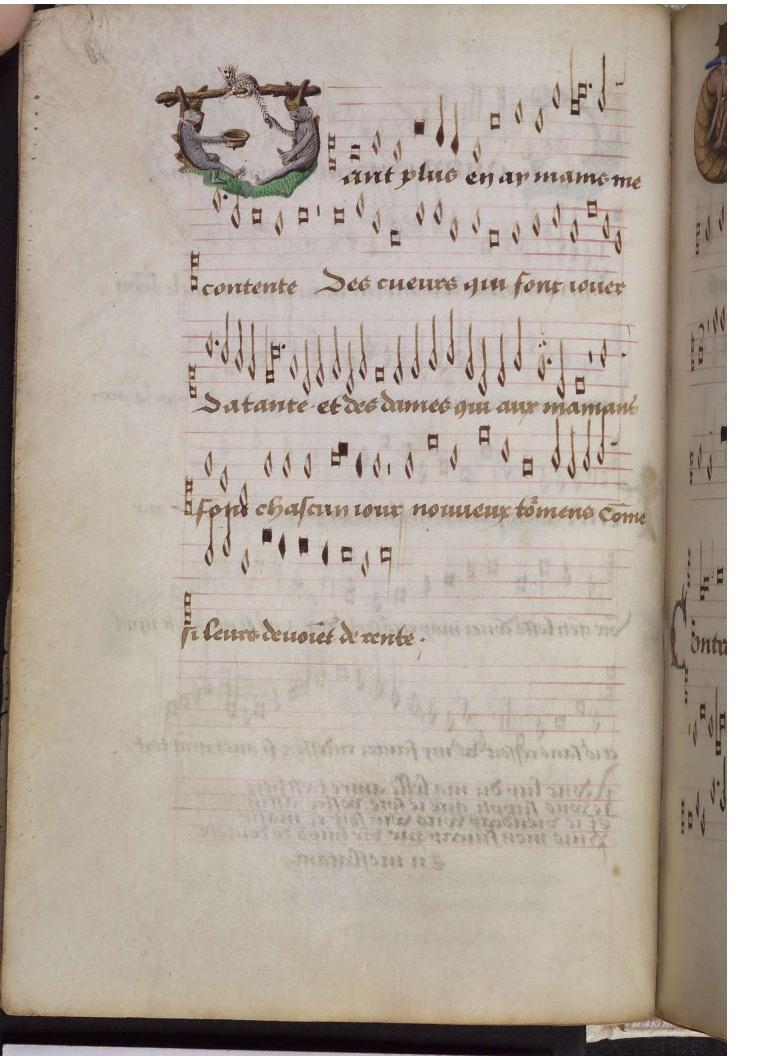

18. stood 18 le lapini before the

E0019109999-1109 - 1109,9999999999999 Bury Eontraterior Fout upur mod 

que la nest attende ar tous austres en sont casses Le same toppsus que 77. 27 ue chafain luffi a uffe regnon Sejorter a eux destire de mon nom Lune perfe laultre Blanche. Dlus que taman de salunde De tendrap et de si pres Que nou rera sien par er pres Que toussours son fait samande la que tone.