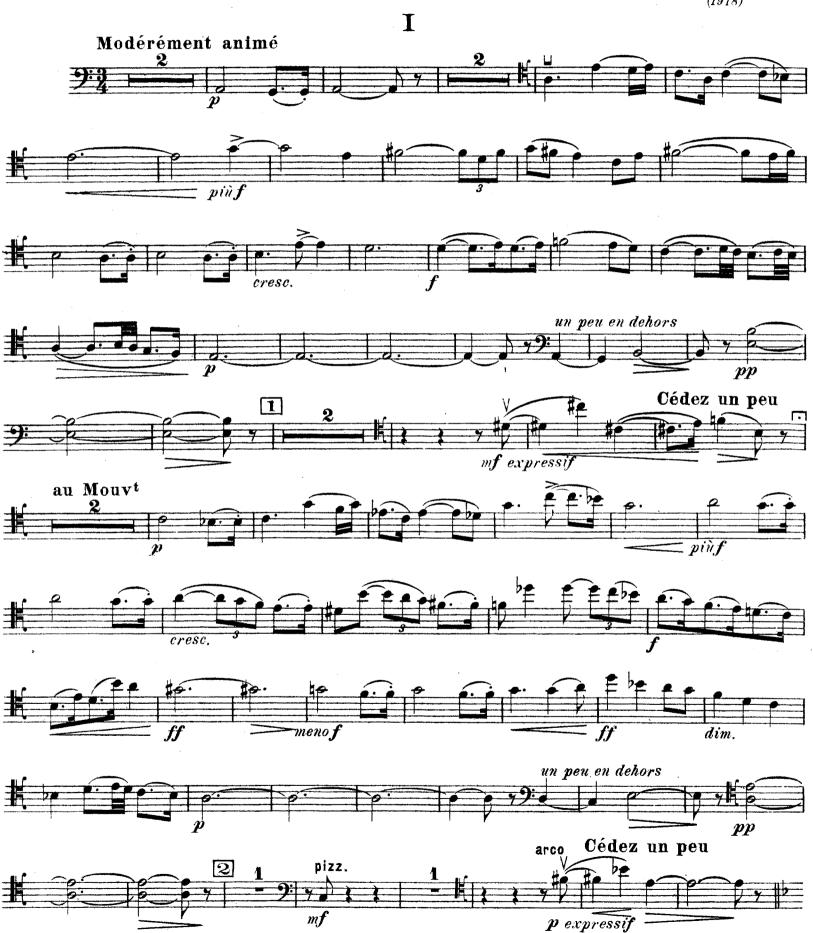

## TRIO

en La mineur

pour Violon, Violoncelle et Piano

J. GUY ROPARTZ
(1918)

Ι

Tous droits d'exécution réservés. Copyright by Durand & Cie 1919,

D.& F. 9611

Paris, 4, Place de la Madeleine.