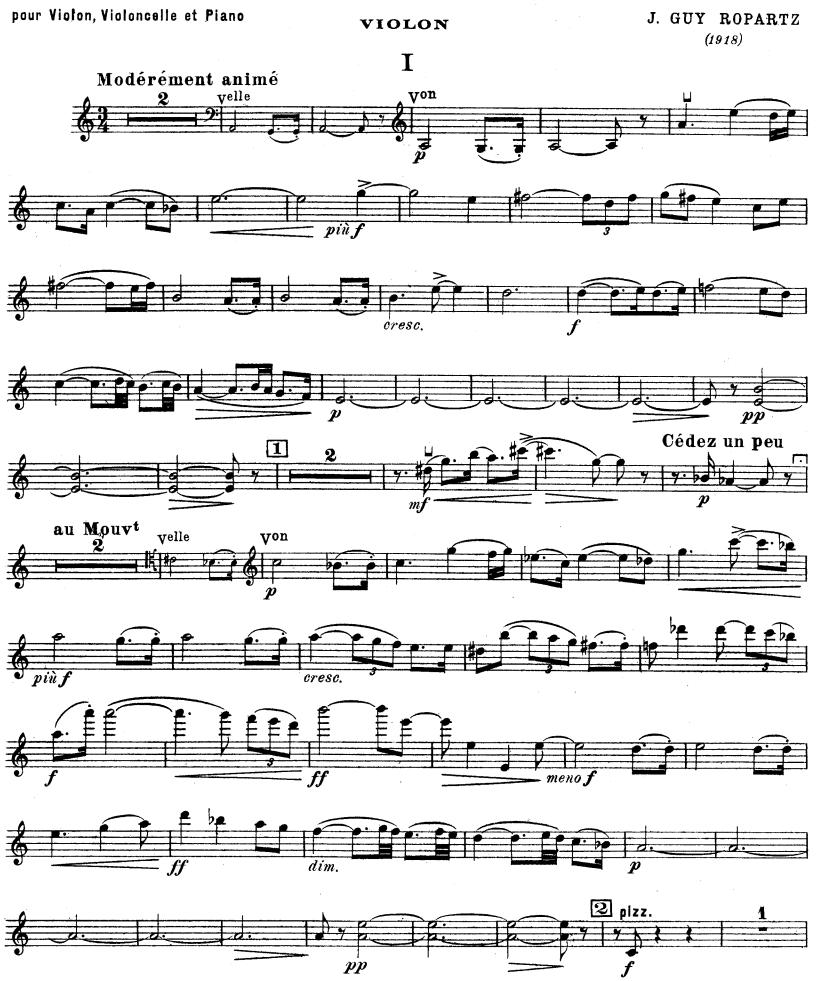

## TRIO

en La mineur

pour Violon, Violoncelle et Piano

J. GUY ROPARTZ
(1918)

Ι

Tous droits d'exécution réservés. Copyright by Durand & Cie 1919,

D.& F. 9611

Paris, 4, Place de la Madeleine.